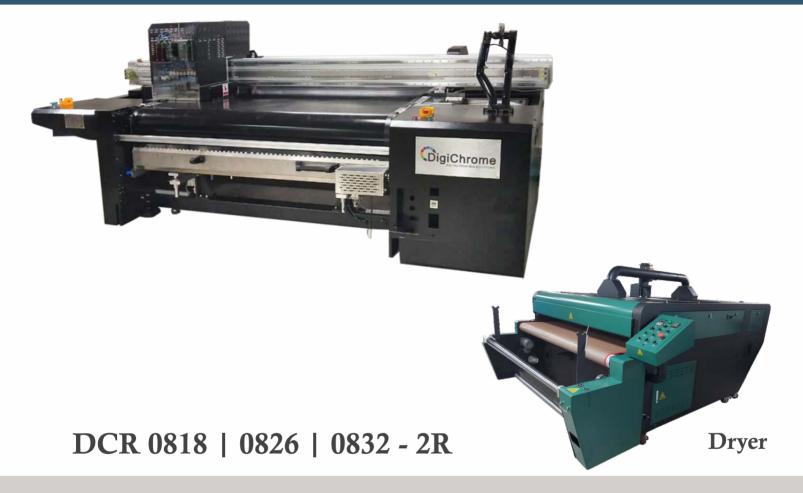

# High Speed Large Format Inkjet Printer (Direct)

### **Features**

- · 8 dual channel Ricoh Gen6 printheads
- High speed industrial production of 130 sqm/hr (2 pass High Quality)
- Available with 1.8m, 2.6m and 3.2m printing width
- Magnetic suspension linear motor for higher printing accuracy
- Negative pressure ink control system and ink degassing system enhance the stability
- Advanced belt automatic cleaning system to ensure continuous production and improve belt adhesive life
- · Active take-up/unwinding system to ensure stable stretchability of media
- · Reactive, Disperse, Acid and Pigment ink from Jaysynth

### Specifications\*

| Machine model           | DCR 0818                                                          | DCR 0826           | DCR 0832           |
|-------------------------|-------------------------------------------------------------------|--------------------|--------------------|
| Print speed             | Production mode 130 sqm/hr                                        |                    |                    |
| Printhead               | 4/8 Ricoh G6 Printhead                                            |                    |                    |
| Print width             | 1800mm                                                            | 2600mm             | 3200mm             |
| Ink color (8 color)     | Color optional: CMYK ORGB                                         |                    |                    |
| Types of ink            | Pigment / Reactive / Disperse / Acid                              |                    |                    |
| Image type              | JPEG/TIFF, BMP file format and RGB/CMYK color mode                |                    |                    |
| Media type              | Suitable for all types of flexible media of thickness upto - 15mm |                    |                    |
| RIP software            | Neostampa                                                         |                    |                    |
| Transfer medium         | Belt continuous transport, automatic media feeding and take-up    |                    |                    |
| Power (Printer + Dryer) | 16kW (10kW + 6kW)                                                 |                    |                    |
| Power supply            | 380VAC + 10% three phase fives wire                               |                    |                    |
| Compressed air          | Air flow after acuity: 0.6m³/min, air pressure - 6 kg             |                    |                    |
| Work environment        | Temperature 18°C-28°C, Humidity 50%-70%                           |                    |                    |
| Overall dimensions (mm) | 3800 x 2600 x 1400                                                | 4600 x 2600 x 1400 | 5200 x 2600 x 1400 |
| Weight                  | 2800kg                                                            | 3500kg             | 4000kg             |